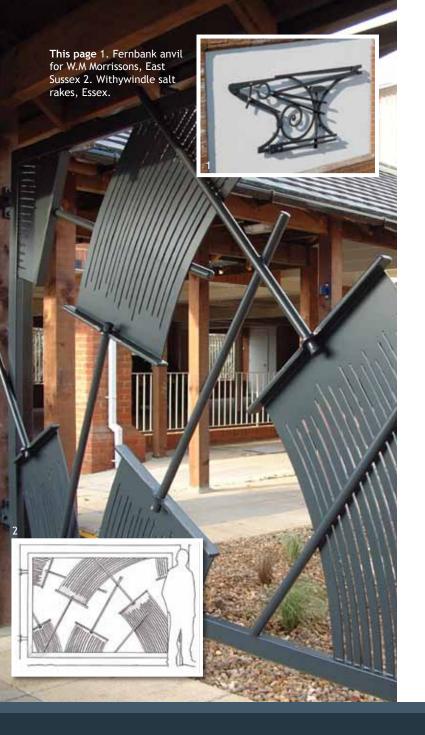

CONTEMPORARY FORGED METALWORK

blacksmithdesigner.com



Inspired by the traditions of this ancient craft James Price has been forging original metalwork for the past 10 years. James's work has become known for its combination of contemporary of traditional design, forged use techniques and fine craftsmanship. The work both sculptural and functional ranges from architectural commissions and interior pieces to public art. James works to commission and his metalwork can be found throughout the UK, Europe and North America.





This page 1. Strap gate 2. Allium gate, forged stainless steel 3. Seed head gate 4. Parvin gate













JAMES PRICE



## **James Price**Blacksmith and Designer

The Workshop Highbridge Lane East Chiltington East Sussex BN7 3QY

01273 890398 info@blacksmithdesigner.com

## www.blacksmithdesigner.com