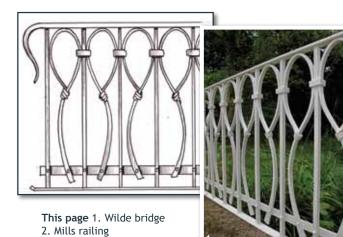

CONTEMPORARY FORGED METALWORK

blacksmithdesigner.com



Inspired by the traditions of this ancient craft James Price has been forging original metalwork for the past 10 years. James's work has become known for its combination of contemporary of traditional design, forged use techniques and fine craftsmanship. The work both sculptural and functional ranges from architectural commissions and interior pieces to public art. James works to commission and his metalwork can be found throughout the UK, Europe and North America.





This page 1. Strap gate 2. Allium gate, forged stainless steel 3. Seed head gate 4. Parvin gate













JAMES PRICE



## **James Price**Blacksmith and Designer

The Workshop Highbridge Lane East Chiltington East Sussex BN7 3QY

01273 890398 info@blacksmithdesigner.com

## www.blacksmithdesigner.com