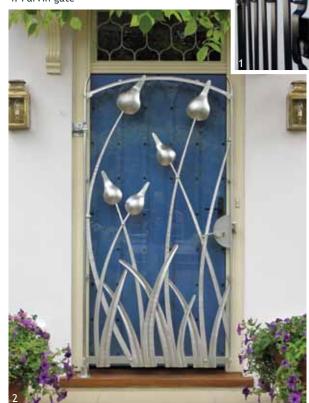

This page 1. Strap gate 2. Allium gate, forged stainless steel 3. Seed head gate 4. Parvin gate

JAMES PRICE