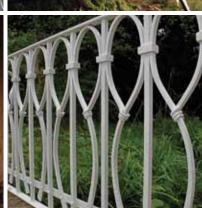

CONTEMPORARY FORGED METALWORK

blacksmithdesigner.com



Inspired by the traditions of this ancient craft James Price has been forging original metalwork for the past 10 years. James's work has become known for its combination of contemporary of traditional design, forged use techniques and fine craftsmanship. The work both sculptural and functional ranges from architectural commissions and interior pieces to public art. James works to commission and his metalwork can be found throughout the UK, Europe and North America.





This page 1. Strap gate 2. Allium gate, forged stainless steel 3. Seed head gate 4. Parvin gate













JAMES PRICE



## **James Price**Blacksmith and Designer

The Workshop Highbridge Lane East Chiltington East Sussex BN7 3QY

01273 890398 info@blacksmithdesi