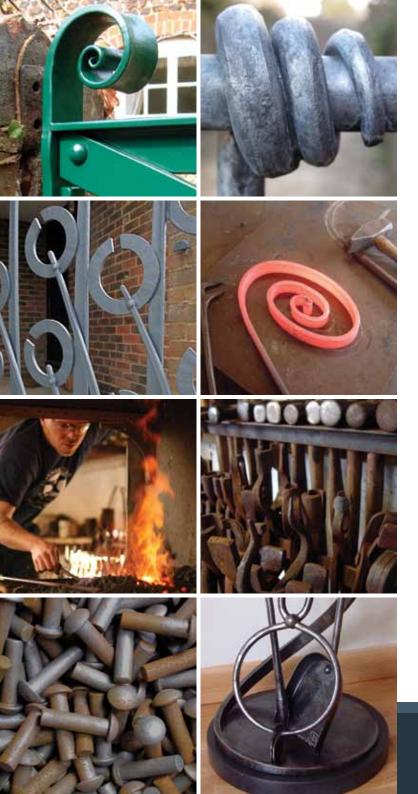

CONTEMPORARY FORGED METALWORK

blacksmithdesigner.com

Inspired by the traditions of this ancient craft James Price has been forging original metalwork for the past 10 years. James's work has become known for its combination of contemporary of traditional design, forged use techniques and fine craftsmanship. The work both sculptural and functional ranges from architectural commissions and interior pieces to public art. James works to commission and his metalwork can be found throughout the UK, Europe and North America.