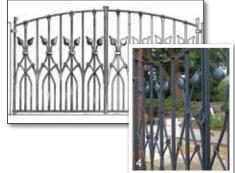

This page 1. Strap gate 2. Allium gate, forged stainless steel 3. Seed head gate 4. Parvin gate

JAMES PRICE